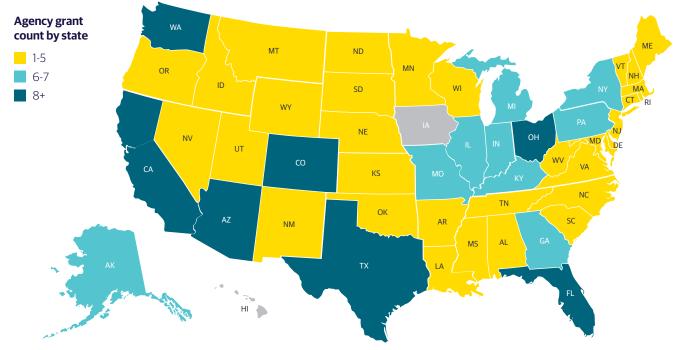

### **Emergency Community Support Grants**

As we collectively navigated the beginning of the pandemic, Liberty Mutual and Safeco committed \$1,000,000 in grants to help agents do more for their communities. We received an astounding 3,300 applications and awarded 145 grants to support food banks, first responders, homeless shelters and other essential community nonprofits. Learn more.