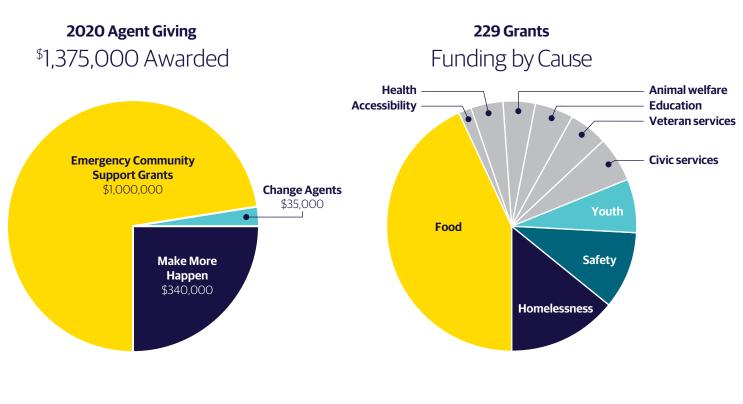

By April, Liberty Mutual and Safeco committed an additional \$1 million to Independent Agent Giving.

This \$1 million was earmarked for emergency community grants to ensure we could quickly get funds into the local communities of our agents and start helping those most impacted by COVID-19. The response was remarkable. Our agents submitted more than 3,300 applications, allowing us to distribute nearly 150 grants to nonprofits addressing the most pressing COVID-related needs by the end of May.

This is just one example from a year of challenge and change. Independent agents show up for their communities all year, not just when the need is so obvious. Through our other established programs, Make More Happen™ and Change Agents™, another \$375,000 was distributed to the causes most important to our agents. An additional 84 nonprofits were touched through these efforts, with more than 120,000 votes of support casted online showing the power of activation.

### **Emergency Community Support Grants**

As we collectively navigated the beginning of the pandemic, Liberty Mutual and Safeco committed \$1,000,000 in grants to help agents do more for their communities. We received an astounding 3,300 applications and awarded 145 grants to support food banks, first responders, homeless shelters and other essential community nonprofits. Learn more.